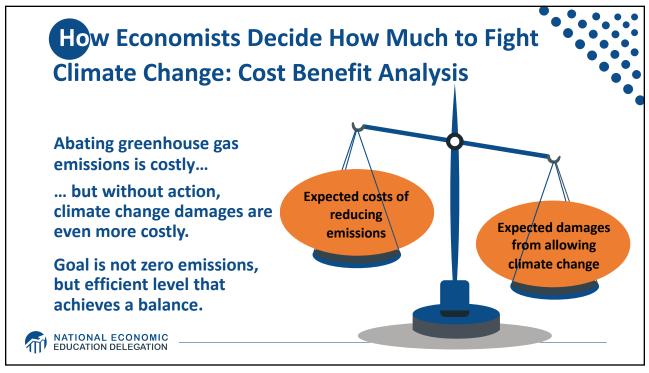

| Sources of                                | <b>the Global Stock of Emissions</b><br><b>23 rich, developed countries</b> are responsible<br>for half of all historical CO <sub>2</sub> emissions. |                                |                         |                       |            |                  | ons |    |
|-------------------------------------------|------------------------------------------------------------------------------------------------------------------------------------------------------|--------------------------------|-------------------------|-----------------------|------------|------------------|-----|----|
|                                           | United States<br>24.6%