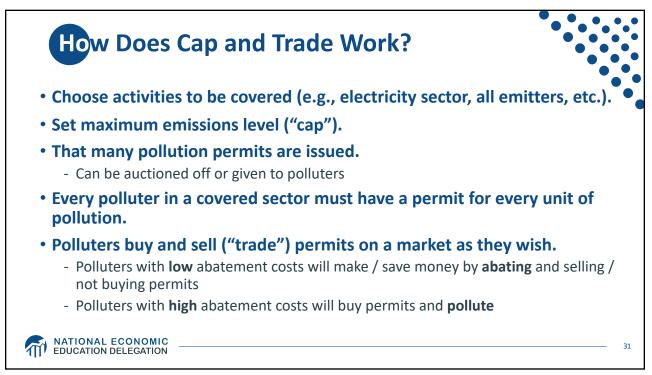

|                                |                         |                       | Canada 2.0 | Japan<br>3.9     |     | •  |
|                                           | Germany<br>5.5                                                                                                                                       | Italy<br>1.5<br>Belgium<br>0.7 | Spain<br>0.9<br>Denmark | United Kingdom<br>4.4 |            | Australia<br>1.1 |     |    |
| NATIONAL ECONOMIC<br>EDUCATION DELEGATION | France<br>2.3                                                                                                                                        | Netherlands<br>0.7<br>Finlar   | ce                      |                       |            |                  |     | 23 |