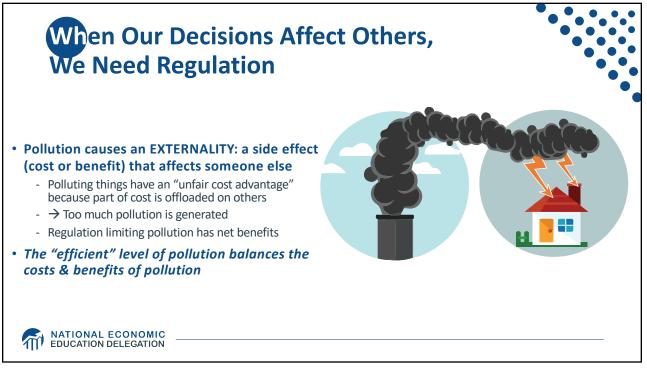

| Sources of                                | <b>the Global Stock of Emissions</b><br><b>23 rich, developed countries</b> are responsible<br>for half of all historical CO <sub>2</sub> emissions. |                                |                         |                       |            |                  | ons |    |
|-------------------------------------------|------------------------------------------------------------------------------------------------------------------------------------------------------|--------------------------------|-------------------------|-----------------------|------------|------------------|-----|----|
|                                           | United States<br>24.6%