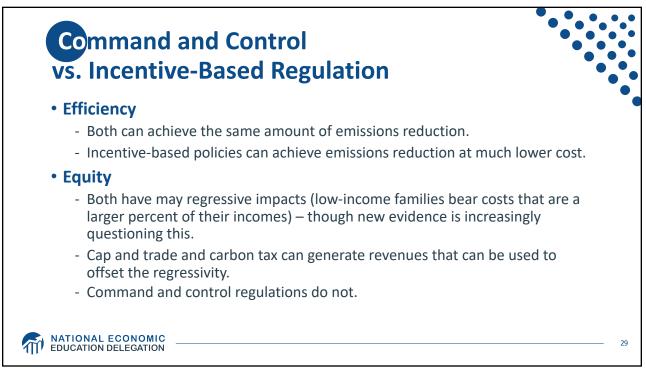

|                                |                         |                       | Canada 2.0 | Japan<br>3.9     |     | •  |
|                                           | Germany<br>5.5                                                                                                                                       | Italy<br>1.5<br>Belgium<br>0.7 | Spain<br>0.9<br>Denmark | United Kingdom<br>4.4 |            | Australia<br>1.1 |     |    |
| NATIONAL ECONOMIC<br>EDUCATION DELEGATION | France<br>2.3                                                                                                                                        | Netherlands<br>0.7<br>Finlar   | ce                      |                       |            |                  |     | 23 |