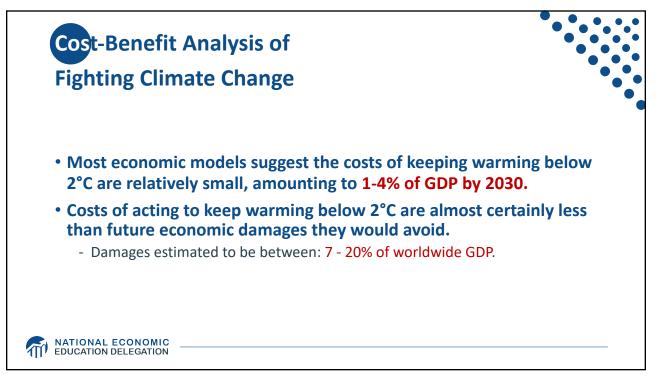

| Sources of                                | <b>the Global Stock of Emissions</b><br><b>23 rich, developed countries</b> are responsible<br>for half of all historical CO <sub>2</sub> emissions. |                                |                         |                       |            |                  | ons |    |
|-------------------------------------------|------------------------------------------------------------------------------------------------------------------------------------------------------|--------------------------------|-------------------------|-----------------------|------------|------------------|-----|----|
|                                           | United States<br>24.6%