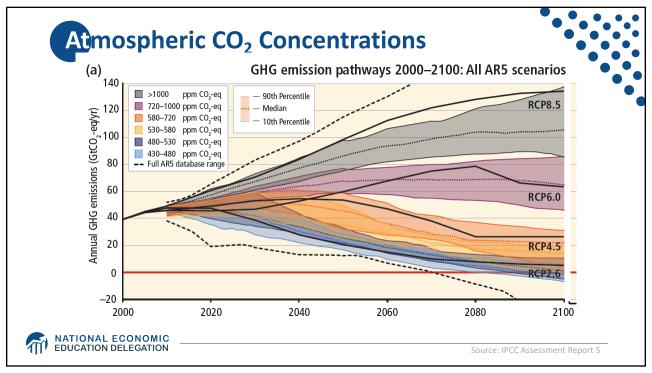

| Sources of                                | <b>the Global Stock of Emissions</b><br><b>23 rich, developed countries</b> are responsible<br>for half of all historical CO <sub>2</sub> emissions. |                                |                         |                       |            |                  | ons |    |
|-------------------------------------------|------------------------------------------------------------------------------------------------------------------------------------------------------|--------------------------------|-------------------------|-----------------------|------------|------------------|-----|----|
|                                           | United States<br>24.6%