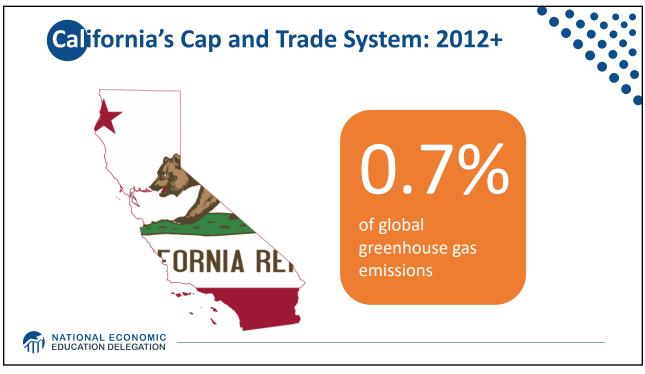

|                                |                         |                       | Canada 2.0 | Japan<br>3.9     |     | •  |
|                                           | Germany<br>5.5                                                                                                                                       | Italy<br>1.5<br>Belgium<br>0.7 | Spain<br>0.9<br>Denmark | United Kingdom<br>4.4 |            | Australia<br>1.1 |     |    |
| NATIONAL ECONOMIC<br>EDUCATION DELEGATION | France<br>2.3                                                                                                                                        | Netherlands<br>0.7<br>Finlar   | ce                      |                       |            |                  |     | 23 |