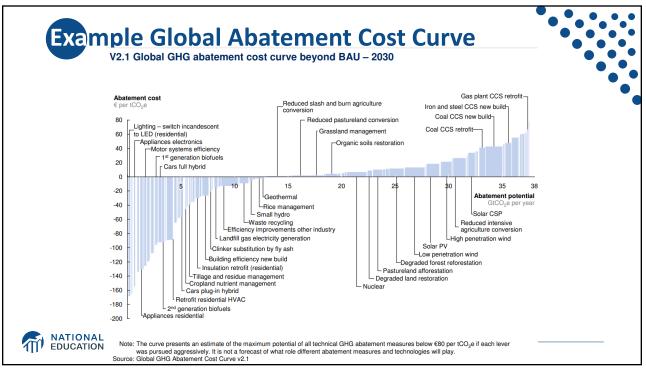

|                                |                         |                       | Canada 2.0 | Japan<br>3.9     |     | •  |
|                                           | Germany<br>5.5                                                                                                                                       | Italy<br>1.5<br>Belgium<br>0.7 | Spain<br>0.9<br>Denmark | United Kingdom<br>4.4 |            | Australia<br>1.1 |     |    |
| NATIONAL ECONOMIC<br>EDUCATION DELEGATION | France<br>2.3                                                                                                                                        | Netherlands<br>0.7<br>Finlar   | ce                      |                       |            |                  |     | 23 |