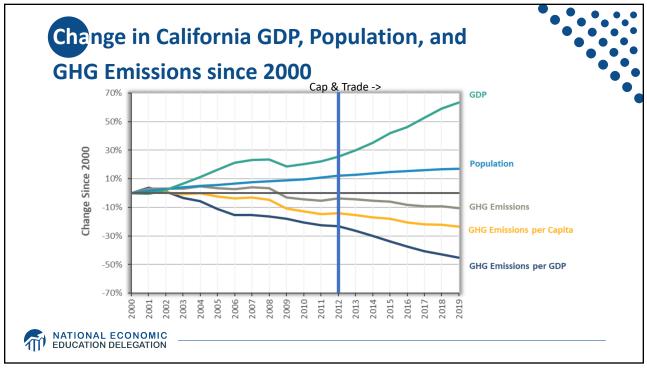

|                         |                       | Canada 2.0 | Japan<br>3.9     |     | •  |
|                                           | Germany<br>5.5                                                                                                                                       | Italy<br>1.5<br>Belgium<br>0.7 | Spain<br>0.9<br>Denmark | United Kingdom<br>4.4 |            | Australia<br>1.1 |     |    |
| NATIONAL ECONOMIC<br>EDUCATION DELEGATION | France<br>2.3                                                                                                                                        | Netherlands<br>0.7<br>Finlar   | ce                      |                       |            |                  |     | 23 |