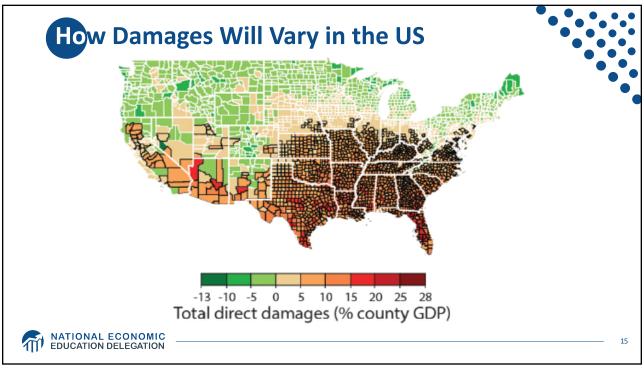

| Sources of                                | <b>the Global Stock of Emissions</b><br><b>23 rich, developed countries</b> are responsible<br>for half of all historical CO <sub>2</sub> emissions. |                                |                         |                       |            |                  | ons |    |
|-------------------------------------------|------------------------------------------------------------------------------------------------------------------------------------------------------|--------------------------------|-------------------------|-----------------------|------------|------------------|-----|----|
|                                           | United States<br>24.6%