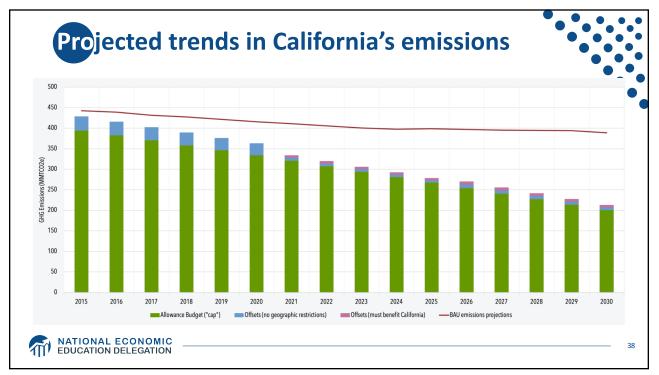

|                         |                       | Canada 2.0 | Japan<br>3.9     |     | •  |
|                                           | Germany<br>5.5                                                                                                                                       | Italy<br>1.5<br>Belgium<br>0.7 | Spain<br>0.9<br>Denmark | United Kingdom<br>4.4 |            | Australia<br>1.1 |     |    |
| NATIONAL ECONOMIC<br>EDUCATION DELEGATION | France<br>2.3                                                                                                                                        | Netherlands<br>0.7<br>Finlar   | ce                      |                       |            |                  |     | 23 |