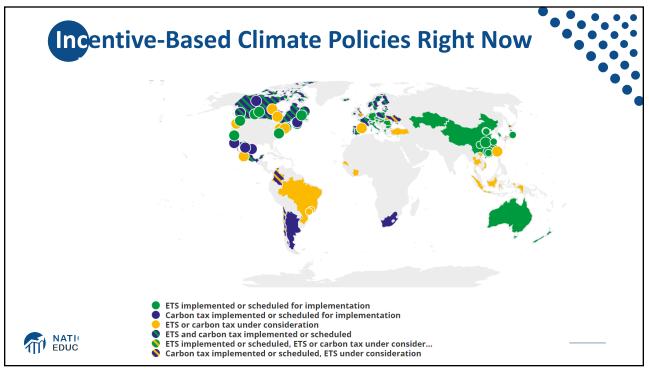

|                                |                         |                       | Canada 2.0 | Japan<br>3.9     |     | •  |
|                                           | Germany<br>5.5                                                                                                                                       | Italy<br>1.5<br>Belgium<br>0.7 | Spain<br>0.9<br>Denmark | United Kingdom<br>4.4 |            | Australia<br>1.1 |     |    |
| NATIONAL ECONOMIC<br>EDUCATION DELEGATION | France<br>2.3                                                                                                                                        | Netherlands<br>0.7<br>Finlar   | ce                      |                       |            |                  |     | 23 |