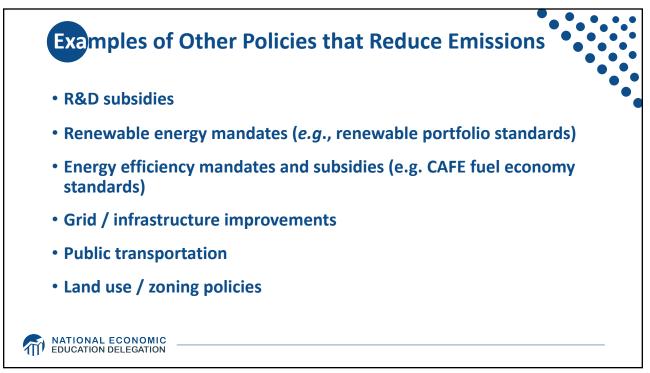

|                                |                         |                       | Canada 2.0 | Japan<br>3.9     |     | •  |
|                                           | Germany<br>5.5                                                                                                                                       | Italy<br>1.5<br>Belgium<br>0.7 | Spain<br>0.9<br>Denmark | United Kingdom<br>4.4 |            | Australia<br>1.1 |     |    |
| NATIONAL ECONOMIC<br>EDUCATION DELEGATION | France<br>2.3                                                                                                                                        | Netherlands<br>0.7<br>Finlar   | ce                      |                       |            |                  |     | 23 |