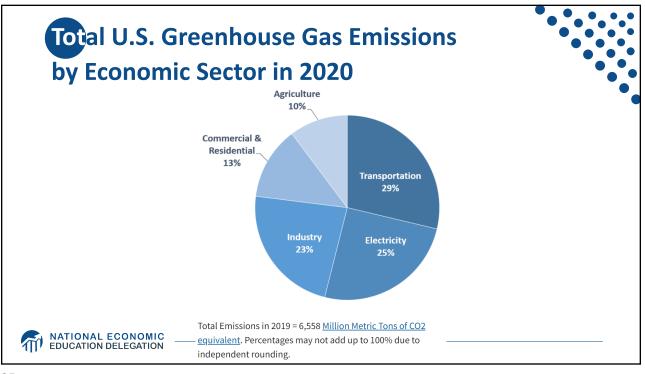

|                                |                         |                       | Canada 2.0 | Japan<br>3.9     |     | •  |
|                                           | Germany<br>5.5                                                                                                                                       | Italy<br>1.5<br>Belgium<br>0.7 | Spain<br>0.9<br>Denmark | United Kingdom<br>4.4 |            | Australia<br>1.1 |     |    |
| NATIONAL ECONOMIC<br>EDUCATION DELEGATION | France<br>2.3                                                                                                                                        | Netherlands<br>0.7<br>Finlar   | ce                      |                       |            |                  |     | 23 |