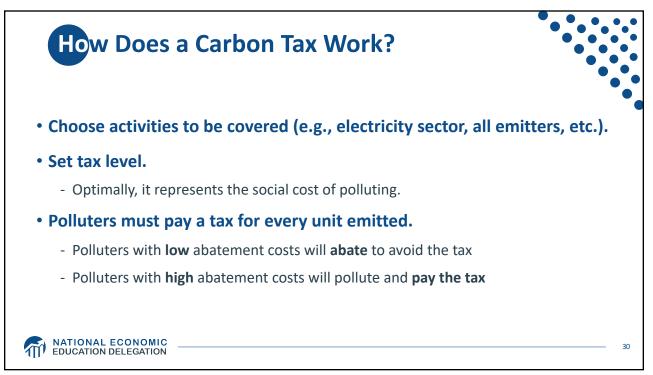

|                                |                         |                       | Canada 2.0 | Japan<br>3.9     |     | •  |
|                                           | Germany<br>5.5                                                                                                                                       | Italy<br>1.5<br>Belgium<br>0.7 | Spain<br>0.9<br>Denmark | United Kingdom<br>4.4 |            | Australia<br>1.1 |     |    |
| NATIONAL ECONOMIC<br>EDUCATION DELEGATION | France<br>2.3                                                                                                                                        | Netherlands<br>0.7<br>Finlar   | ce                      |                       |            |                  |     | 23 |