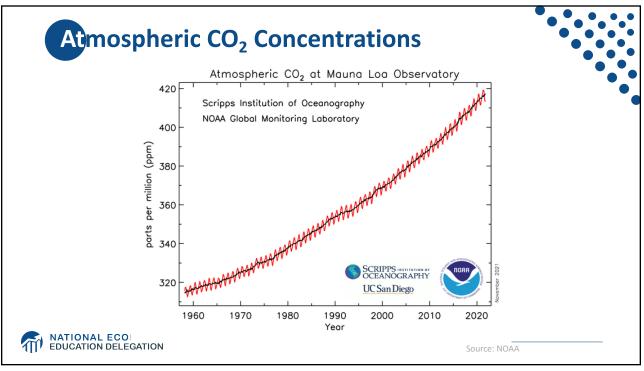

| Sources of                                | <b>the Global Stock of Emissions</b><br><b>23 rich, developed countries</b> are responsible<br>for half of all historical CO <sub>2</sub> emissions. |                                |                         |                       |            |                  | ons |    |
|-------------------------------------------|------------------------------------------------------------------------------------------------------------------------------------------------------|--------------------------------|-------------------------|-----------------------|------------|------------------|-----|----|
|                                           | United States<br>24.6%