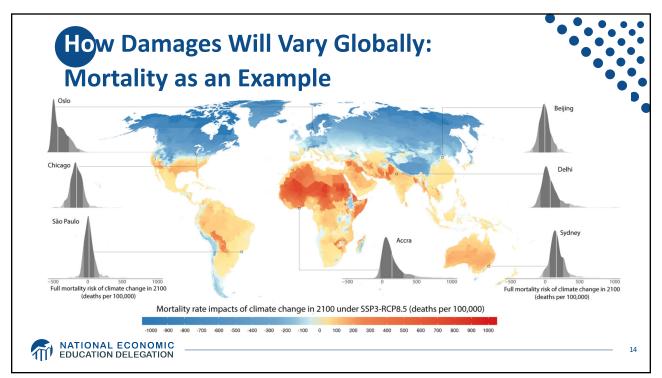

| Sources of                                | <b>the Global Stock of Emissions</b><br><b>23 rich, developed countries</b> are responsible<br>for half of all historical CO <sub>2</sub> emissions. |                                |                         |                       |            |                  | ons |    |
|-------------------------------------------|------------------------------------------------------------------------------------------------------------------------------------------------------|--------------------------------|-------------------------|-----------------------|------------|------------------|-----|----|
|                                           | United States<br>24.6%