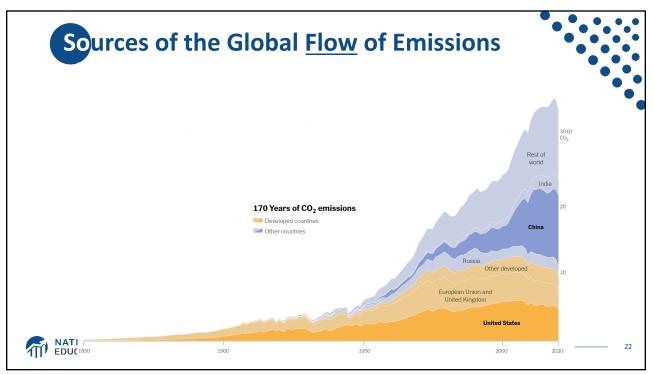

| Sources of                                | <b>the Global Stock of Emissions</b><br><b>23 rich, developed countries</b> are responsible<br>for half of all historical CO <sub>2</sub> emissions. |                                |                         |                       |            |                  | ons |    |
|-------------------------------------------|------------------------------------------------------------------------------------------------------------------------------------------------------|--------------------------------|-------------------------|-----------------------|------------|------------------|-----|----|
|                                           | United States<br>24.6%                                                                                                                               |                                |                         |                       | Canada 2.0 | Japan<br>3.9     |     | •  |
|                                           | Germany<br>5.5                                                                                                                                       | Italy<br>1.5<br>Belgium<br>0.7 | Spain<br>0.9<br>Denmark | United Kingdom<br>4.4 |            | Australia<br>1.1 |     |    |
| NATIONAL ECONOMIC<br>EDUCATION DELEGATION | France<br>2.3                                                                                                                                        | Netherlands<br>0.7<br>Finlar   | ce                      |                       |            |                  |     | 23 |