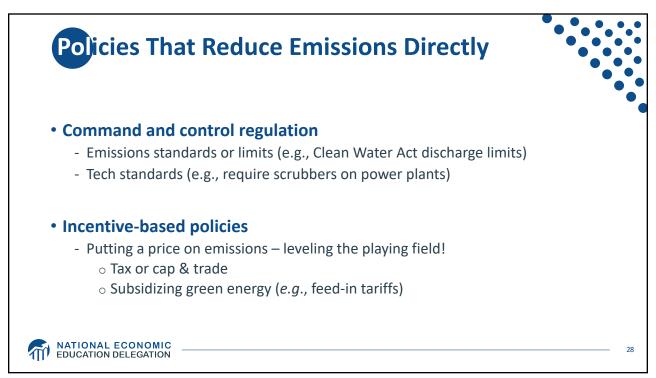

|                                |                         |                       | Canada 2.0 | Japan<br>3.9     |     | •  |
|                                           | Germany<br>5.5                                                                                                                                       | Italy<br>1.5<br>Belgium<br>0.7 | Spain<br>0.9<br>Denmark | United Kingdom<br>4.4 |            | Australia<br>1.1 |     |    |
| NATIONAL ECONOMIC<br>EDUCATION DELEGATION | France<br>2.3                                                                                                                                        | Netherlands<br>0.7<br>Finlar   | ce                      |                       |            |                  |     | 23 |