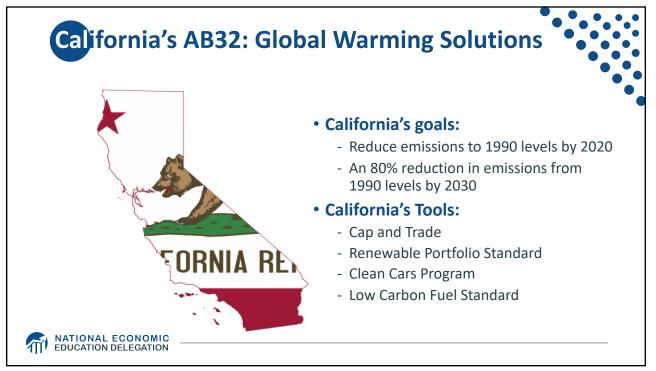

|                         |                       | Canada 2.0 | Japan<br>3.9     |     | •  |
|                                           | Germany<br>5.5                                                                                                                                       | Italy<br>1.5<br>Belgium<br>0.7 | Spain<br>0.9<br>Denmark | United Kingdom<br>4.4 |            | Australia<br>1.1 |     |    |
| NATIONAL ECONOMIC<br>EDUCATION DELEGATION | France<br>2.3                                                                                                                                        | Netherlands<br>0.7<br>Finlar   | ce                      |                       |            |                  |     | 23 |